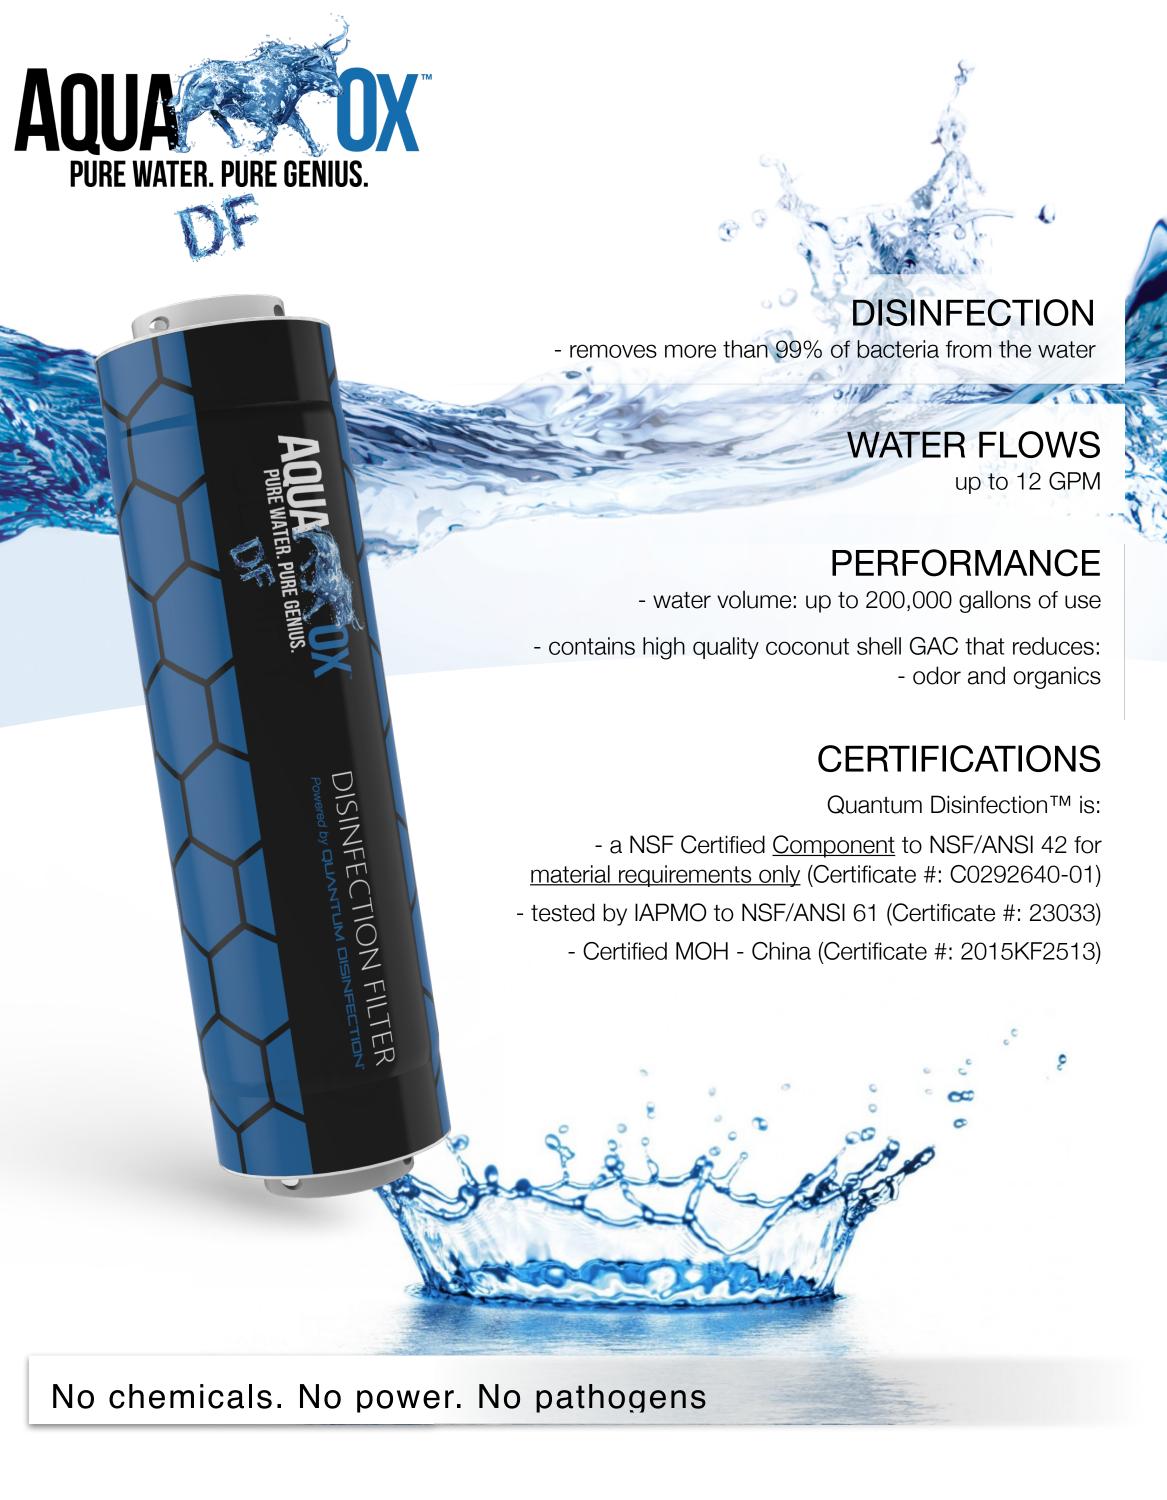

## MAIN USE

- post RO for bacteria reduction (E. coli)

| Application                  | Whole House              |
|------------------------------|--------------------------|
| Power Requirements           | None                     |
| Main Use                     | Water Disinfection       |
| Flow rates                   | 12 GPM<br>45 L/min       |
| Unit Dimensions              | 10 x 2 inch<br>25 x 5 cm |
| Min Operating Pressure       | 25 psi<br>1.7 bar        |
| Max Operating Pressure       | 125 psi<br>8.6 bar       |
| Expected Life                | 200,000 gallons          |
| Operating Temperature        | 41 - 100 °F<br>5 - 38 °C |
| Disinfection Capacity        | > 99%                    |
| Inlet/Outlet Connection Size | QC - 3/8 inch            |
| Replaceable Cartridge        | Yes                      |