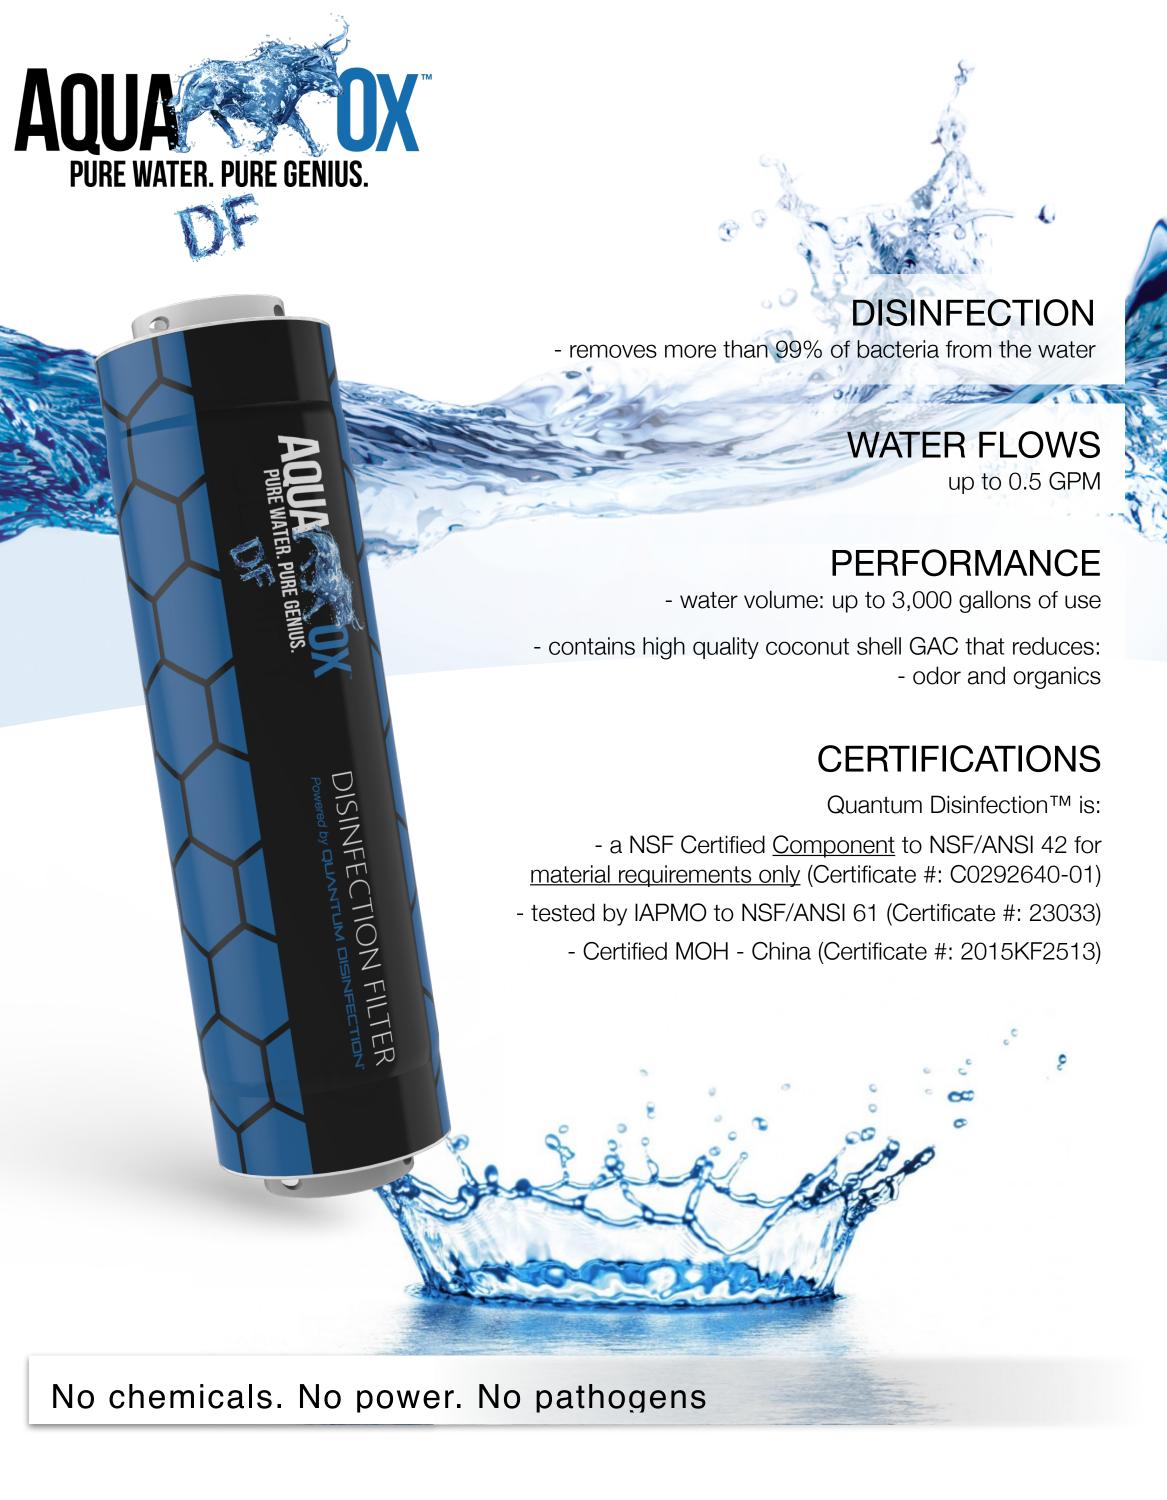

## MAIN USE

- post RO for bacteria reduction (E. coli)

| Application                  | Point-of-Use                   |
|------------------------------|--------------------------------|
| Power Requirements           | None                           |
| Main Use                     | Water Disinfection             |
| Flow rates                   | 0.5 GPM<br>2 L/min             |
| Unit Dimensions              | 10 x 2 inch<br>25 x 5 cm       |
| Min Operating Pressure       | 25 psi<br>1.7 bar              |
| Max Operating Pressure       | 125 psi<br>8.6 bar             |
| Expected Life                | 3,000 gallons<br>11,100 liters |
| Operating Temperature        | 41 - 100 °F<br>5 - 38 °C       |
| Disinfection Capacity        | > 99%                          |
| Inlet/Outlet Connection Size | QC - 3/8 inch                  |
| Replaceable Cartridge        | Yes                            |