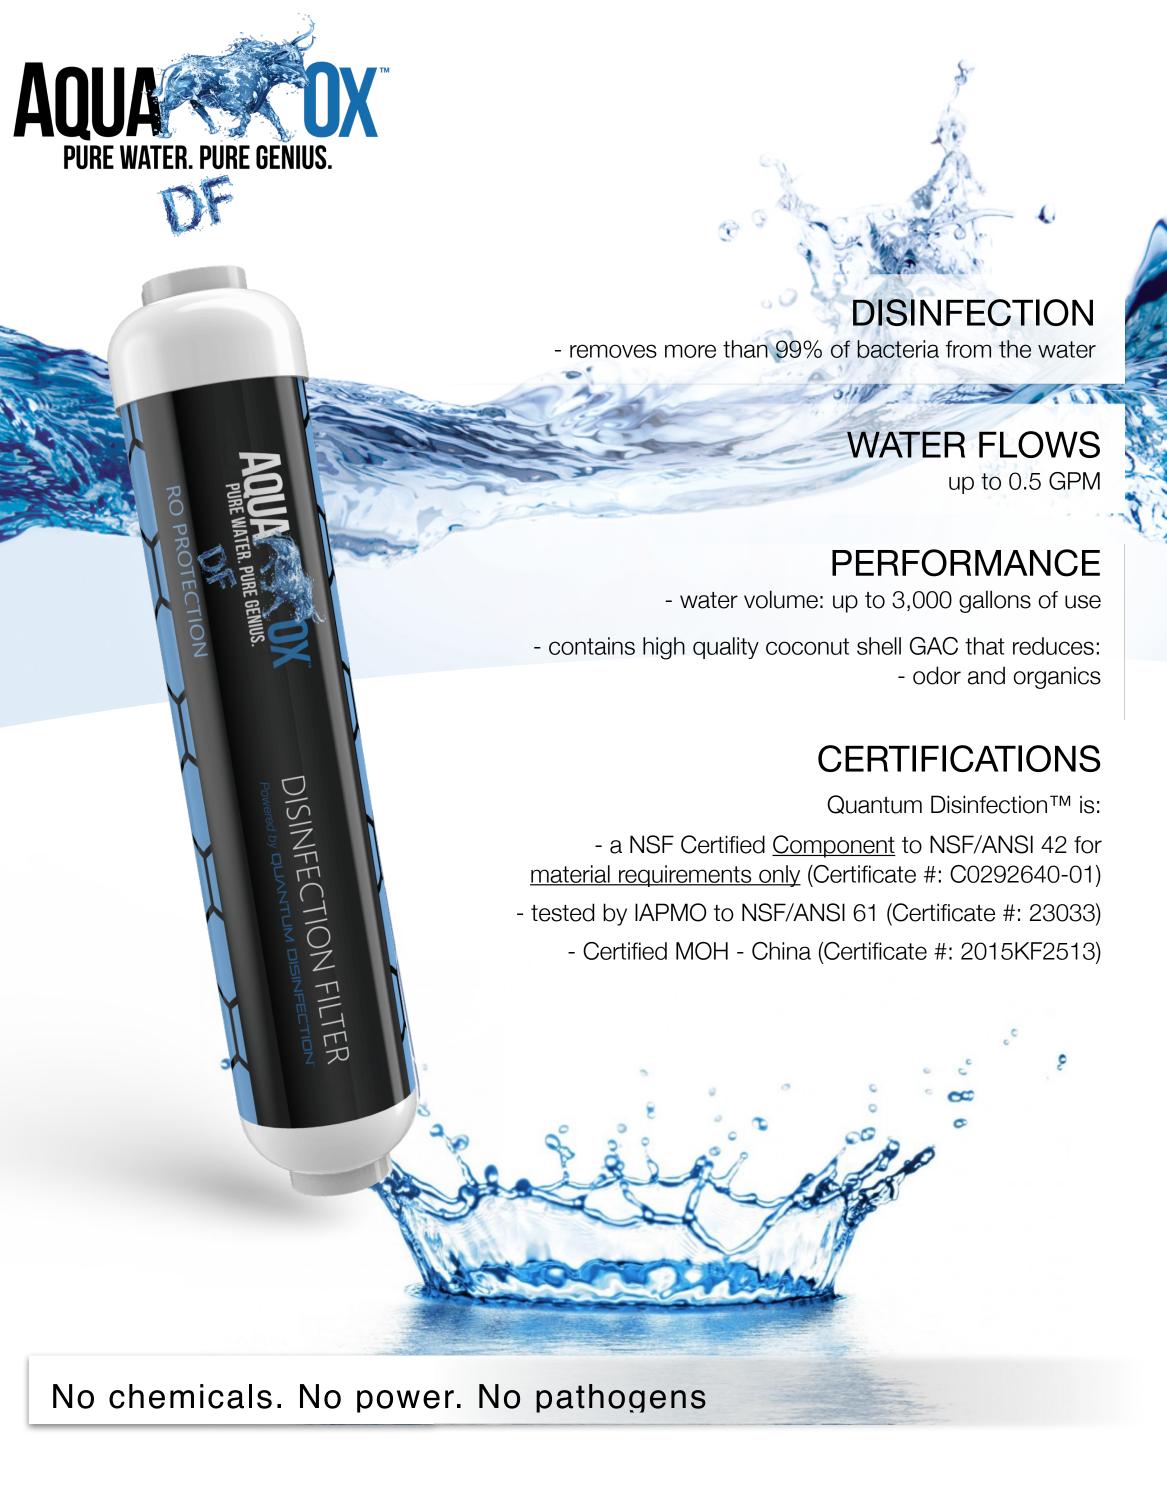

## MAIN USE

- post RO for bacteria reduction (E. coli)

| Application                  | Point-of-Use                   |
|------------------------------|--------------------------------|
| Power Requirements           | None                           |
| Main Use                     | Water Disinfection             |
| Flow rates                   | 0.5 GPM<br>2 L/min             |
| Unit Dimensions              | 10 x 2 inch<br>25 x 5 cm       |
| Min Operating Pressure       | 25 psi<br>1.7 bar              |
| Max Operating Pressure       | 125 psi<br>8.6 bar             |
| Expected Life                | 3,000 gallons<br>11,100 liters |
| Operating Temperature        | 41 - 100 °F<br>5 - 38 °C       |
| Disinfection Capacity        | > 99%                          |
| Inlet/Outlet Connection Size | QC - 3/8 inch                  |
| Replaceable Cartridge        | Yes                            |